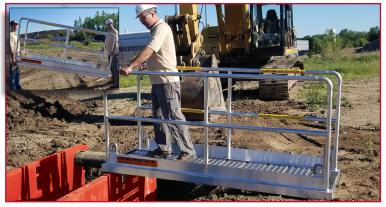

## **Aluminum Manbridge**

Lightweight 8' and 12' long **Aluminum Manbridge** with 9" sidewall brackets work on steel and aluminum sidewalls, and Slide Rail panels.

- Includes integrated aluminum 4' hand rails
- 190 lbs. can be carried by hand
- Load limit: 1,200 lbs.