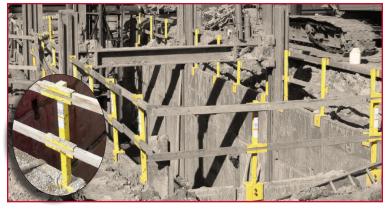

### **Rail Post**

With its unique two-piece design, Pro-Tec Equipment's **Rail Post** system is designed and tested to meet OSHA hand rail standards. Advantages include:

- Works on sheet pile, Slide Rail, and trench shields
- Easier and faster to install and remove compared to many traditional fall protection systems