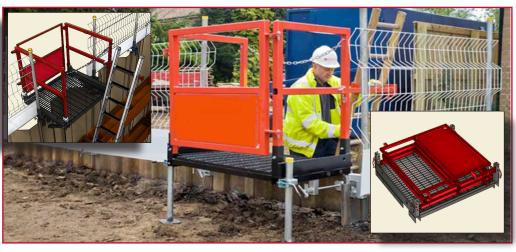

### **Trenchguard Fencing & Ladder Platform:**

Fold-able and compact, the *Trenchguard* Ladder Platform offered by Pro-Tec Equipment can be used on sheet pile, Slide Rail, and trench boxes. Featuring a swing through door and ladder arm, the Ladder Platform offers a complete system to allow workers to safely enter and exit a sheet pile, Slide Rail, or trench shield excavation

Lightweight and easy to use, *Trenchguard* Fencing is an alternative to traditional fencing. Designed with a toe kick, Trenchguard Fencing is able to be used on trench shield and slide rail panels, as well as on sheet pile projects.

#### **Features:**

- Lightweight
- Clamps for use on trench box, Slide Rail panels or sheet pile
- 2" O.D. Post to secure fencing to clamps
- Toe-kick on Fencing
- Side entry to Ladder and adjustable front legs for leveling